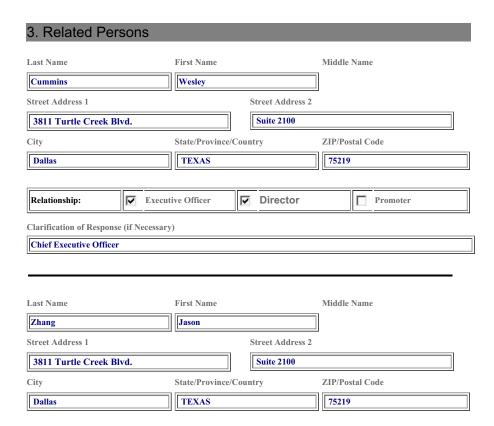

| Relationship:                                             | Executive Office   | cer 🔽               | Director        |          | Promoter         |  |
|-----------------------------------------------------------|--------------------|---------------------|-----------------|----------|------------------|--|
| Clarification of Response                                 | e (if Necessary)   |                     |                 |          |                  |  |
|                                                           | F: (1)             |                     |                 |          | A.T.             |  |
| Last Name                                                 | First N            |                     |                 | Middle   | Name             |  |
| Miller                                                    | Dougl              |                     |                 |          |                  |  |
| treet Address 1                                           |                    | S                   | treet Address 2 |          |                  |  |
| 3811 Turtle Creek Bl                                      | vd.                |                     | Suite 2100      |          |                  |  |
| City State/Province/                                      |                    |                     | ry              | ZIP/Pos  | ZIP/Postal Code  |  |
| Dallas                                                    | TEX                | AS                  |                 | 75219    |                  |  |
| Relationship:                                             | Executive Office   | cer 🔽               | Director        |          | Promoter         |  |
| Clarification of Response                                 | e (if Necessary)   |                     |                 |          |                  |  |
| ast Name                                                  | First N            | ame                 |                 | Middle   | Name             |  |
| McDonald                                                  | Kelli              |                     |                 |          |                  |  |
| treet Address 1                                           |                    | S                   | treet Address 2 |          |                  |  |
| 3811 Turtle Creek Bl                                      | vd.                |                     | Suite 2100      |          |                  |  |
| City                                                      | State/P            | rovince/Count       | ry              | ZIP/Pos  | tal Code         |  |
| Dallas                                                    | TEX                | AS                  |                 | 75219    |                  |  |
|                                                           |                    |                     |                 |          |                  |  |
| Relationship:                                             | Executive Office   | eer 🔽               | Director        |          | Promoter         |  |
| Clarification of Response                                 | (if Necessary)     |                     |                 |          |                  |  |
| Director                                                  |                    |                     |                 |          |                  |  |
|                                                           |                    |                     |                 |          |                  |  |
|                                                           |                    |                     |                 |          |                  |  |
| ast Name                                                  | First N            | ame                 |                 | Middle   | Name             |  |
| Moore                                                     | Virgi              | nia                 |                 | 1        |                  |  |
| treet Address 1                                           |                    | S                   | treet Address 2 |          |                  |  |
| 3811 Turtle Creek Bl                                      | vd.                |                     | Suite 2100      |          |                  |  |
| City                                                      |                    | rovince/Count       | rv              | ZIP/Pos  | tal Code         |  |
| Dallas                                                    | TEX                |                     | - 7             | 75219    |                  |  |
| Danus                                                     |                    |                     |                 | 1 (7321) |                  |  |
| Relationship:                                             | Executive Office   | cer 🔽               | Director        |          | Promoter         |  |
| Clarification of Response                                 | e (if Necessary)   |                     |                 |          |                  |  |
|                                                           |                    |                     |                 |          |                  |  |
| ast Nama                                                  | Eine M             | amo                 |                 | Middle   | Namo             |  |
|                                                           | First N            |                     |                 | Middle   | Name             |  |
| Hastings                                                  | First N            | k                   | 44.11           | Middle   | Name             |  |
| Hastings<br>treet Address 1                               | Chucl              | k                   | treet Address 2 | Middle   | Name             |  |
| Hastings<br>Street Address 1<br>3811 Turtle Creek Bl      | vd.                | s                   | Suite 2100      |          |                  |  |
| Hastings  treet Address 1  3811 Turtle Creek Bl           | vd. State/P        | S<br>Province/Count | Suite 2100      | ZIP/Pos  | Name<br>tal Code |  |
| Hastings<br>Street Address 1<br>3811 Turtle Creek Bl      | vd.                | S<br>Province/Count | Suite 2100      |          |                  |  |
| City                                                      | vd. State/P        | S S (rovince/Count  | Suite 2100      | ZIP/Pos  |                  |  |
| Hastings treet Address 1 3811 Turtle Creek Bl City Dallas | vd.  State/P  TEX. | S S (rovince/Count  | Suite 2100      | ZIP/Pos  | tal Code         |  |

Last Name First Name Middle Name

| Nottenburg                               |                  | Richard          |                  |                 |  |
|------------------------------------------|------------------|------------------|------------------|-----------------|--|
| Street Address 1                         |                  |                  | Street Address 2 |                 |  |
| 3811 Turtle Creek Bl                     | vd.              |                  | Suite 2100       |                 |  |
| City                                     | 6                | State/Province/C | Country          | ZIP/Postal Code |  |
| TEXAS                                    |                  |                  |                  | 75219           |  |
|                                          |                  |                  |                  |                 |  |
| Relationship:                            | Executiv         | ve Officer       | Director         | Promoter        |  |
| Clarification of Response                | e (if Necessary) |                  |                  |                 |  |
|                                          |                  |                  |                  |                 |  |
|                                          |                  |                  |                  |                 |  |
| Last Name                                |                  | First Name       |                  | Middle Name     |  |
| Rench                                    |                  | David            |                  |                 |  |
| Street Address 1                         |                  |                  | Street Address 2 |                 |  |
| 3811 Turtle Creek Bl                     | vd.              |                  | Suite 2100       |                 |  |
| City                                     |                  | State/Province/C | Country          | ZIP/Postal Code |  |
| Dallas                                   |                  | TEXAS            |                  | 75219           |  |
|                                          |                  |                  |                  |                 |  |
| Relationship:                            | Executiv         | ve Officer       | Director         | Promoter        |  |
| Clarification of Response                | e (if Necessary) |                  |                  |                 |  |
| Chief Financial Officer                  |                  |                  |                  |                 |  |
|                                          |                  |                  |                  |                 |  |
|                                          |                  |                  |                  |                 |  |
| Last Name                                | I                | First Name       |                  | Middle Name     |  |
| Ingel                                    |                  | Regina           |                  |                 |  |
| Street Address 1                         |                  |                  | Street Address 2 | -               |  |
| 3811 Turtle Creek Bl                     | vd.              |                  | Suite 2100       |                 |  |
| City                                     | 6                | State/Province/C | Country          | ZIP/Postal Code |  |
| Dallas                                   |                  | TEXAS            |                  | 75219           |  |
|                                          |                  |                  |                  |                 |  |
| Relationship:                            | Executiv         | ve Officer       | Director         | Promoter        |  |
| Clarification of Response (if Necessary) |                  |                  |                  |                 |  |
| <b>Executive Vice Presiden</b>           | nt of Operations | 8                |                  |                 |  |
|                                          |                  |                  |                  |                 |  |